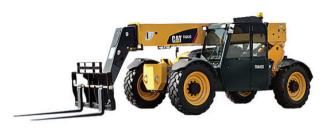

### **CAT TELEHANDLER\***

**A**LLMAND **MINI B**ACKHOE\*

**JOHN DEERE** 

\*White Mountain Lumber must deliver the **Articulating Man Lift**, **Cat Telehandler and Hyster Box Car Forklift.** A waiver is required on certain items. Some items are towable. Call store for details.