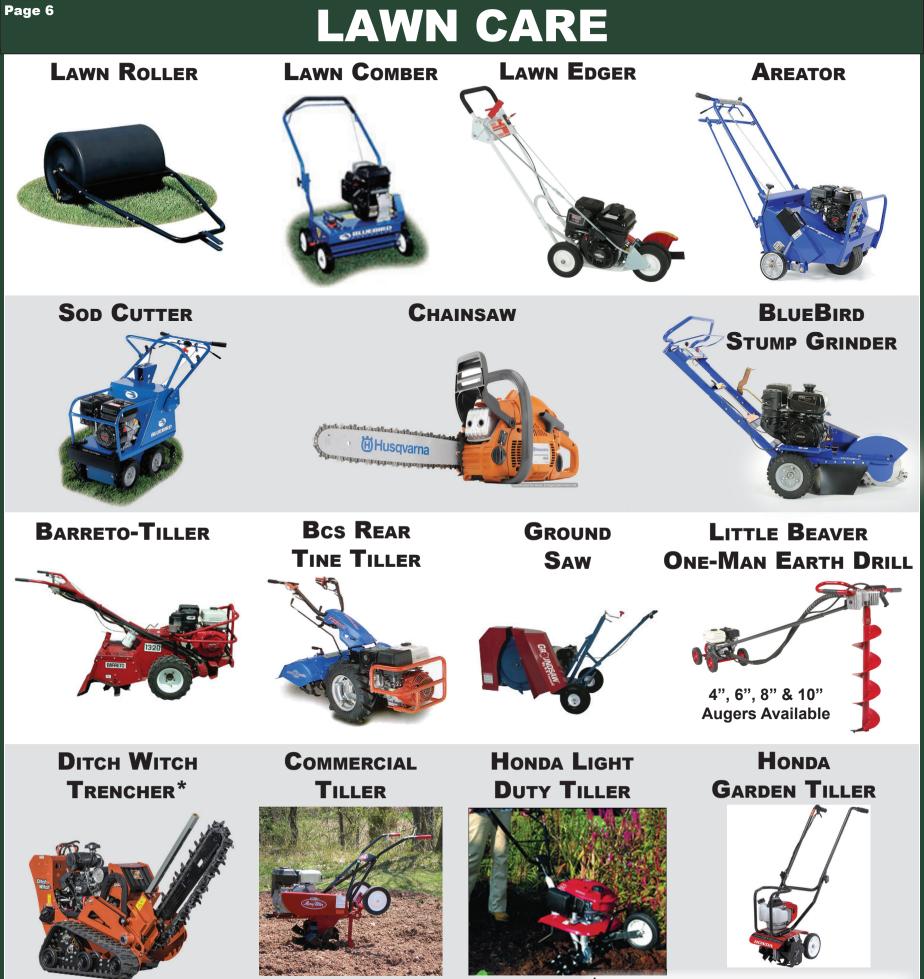

# WHITE MOUNTAIN LUMBER & RENTAL

### www.whitemountainlumber.com

270 E. Flaming Gorge Way, Green River 307-875-3601 Delivery Available



**Dust Collection** 

\*White Mountain Lumber must deliver the Articulating Man Lift. A waiver is required on certain items. Call store for details.

## CONSTRUCTION



## **CONCRETE TOOLS**



## HOME IMPROVEMENT



## HOME IMPROVEMENT





\*Item must be towed. Call store for details.

## EQUIPMENT PAVING

BREAKER

**A**TTACHMENT\*

CAT SKID STEER 236D\*/Open Cab

HYSTER BOX

**CAR FORKLIFT\*** 

JOHN DEERE

**TRACK LOADER\*** 

### **CAT TELEHANDLER\***



**A**LLMAND **MINI B**ACKHOE\*





**JOHN DEERE** 

\*White Mountain Lumber must deliver the **Articulating Man Lift**, **Cat Telehandler and Hyster Box Car Forklift.** A waiver is required on certain items. Some items are towable. Call store for details.

### **DITCH WITCH MINI** SKID STEER\*



Level-All Carrier, Bucket, **Trenching Attachments and** Auger with 9" and 12" Bits

### MAN BASKET\*



### JOHN DEERE **35G MINI EXCAVATOR\***



HAULOTTE ARTICULATING MAN LIFT\*





**DUMP TRAILER\*** 



## PARTY/RECREATIONAL

Page 8