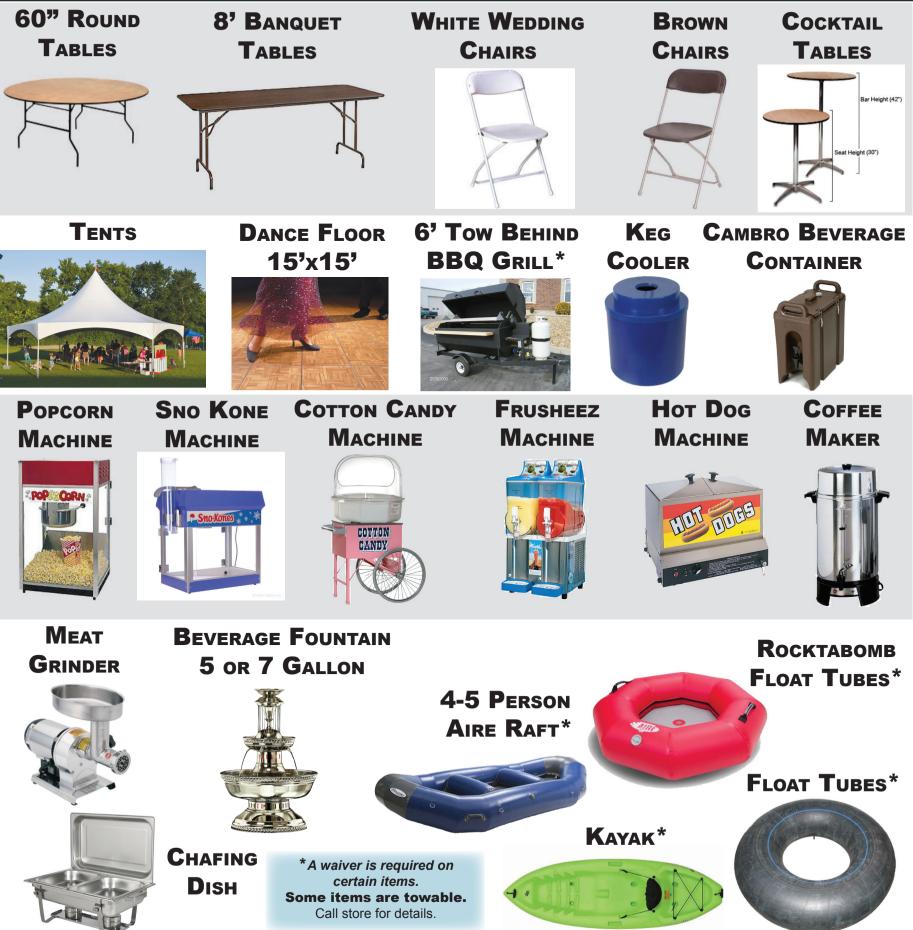

MPROVEMENT



## HOME IMPROVEMENT





\*Item must be towed. Call store for details.

## EQUIPMENT PAVING

BREAKER

**A**TTACHMENT\*

CAT SKID STEER 236D\*/Open Cab

HYSTER BOX

**CAR FORKLIFT\*** 

JOHN DEERE

**TRACK LOADER\*** 

### **CAT TELEHANDLER\***



**A**LLMAND **MINI B**ACKHOE\*





**JOHN DEERE** 

\*White Mountain Lumber must deliver the **Articulating Man Lift**, **Cat Telehandler and Hyster Box Car Forklift.** A waiver is required on certain items. Some items are towable. Call store for details.

### **DITCH WITCH MINI** SKID STEER\*



Level-All Carrier, Bucket, **Trenching Attachments and** Auger with 9" and 12" Bits

### MAN BASKET\*



### JOHN DEERE **35G MINI EXCAVATOR\***



HAULOTTE ARTICULATING MAN LIFT\*





**DUMP TRAILER\*** 



## PARTY/RECREATIONAL

Page 8