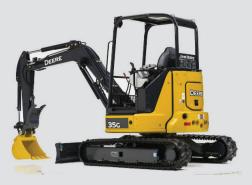

### JOHN DEERE **35G MINI EXCAVATOR\***

HAULOTTE ARTICULATING MAN LIFT\*

**DUMP TRAILER\*** 