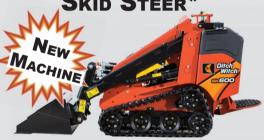

### **DITCH WITCH MINI** SKID STEER\*

Level-All Carrier, Bucket, **Trenching Attachments and** Auger with 9" and 12" Bits