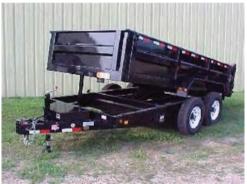

### JOHN DEERE **35G MINI EXCAVATOR\***

HAULOTTE ARTICULATING MAN LIFT\*

**DUMP TRAILER\*** 