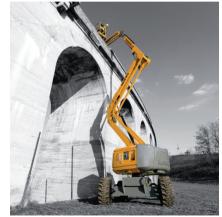

### www.whitemountainlumber.com

270 E. Flaming Gorge Way, Green River 307-875-3601 Delivery Available

**Dust Collection** 

\*White Mountain Lumber must deliver the Articulating Man Lift. A waiver is required on certain items. Call store for details.

### **CAT TELEHANDLER\***

**A**LLMAND **MINI B**ACKHOE\*

**JOHN DEERE** 

\*White Mountain Lumber must deliver the **Articulating Man Lift**, **Cat Telehandler and Hyster Box Car Forklift.** A waiver is required on certain items. Some items are towable. Call store for details.