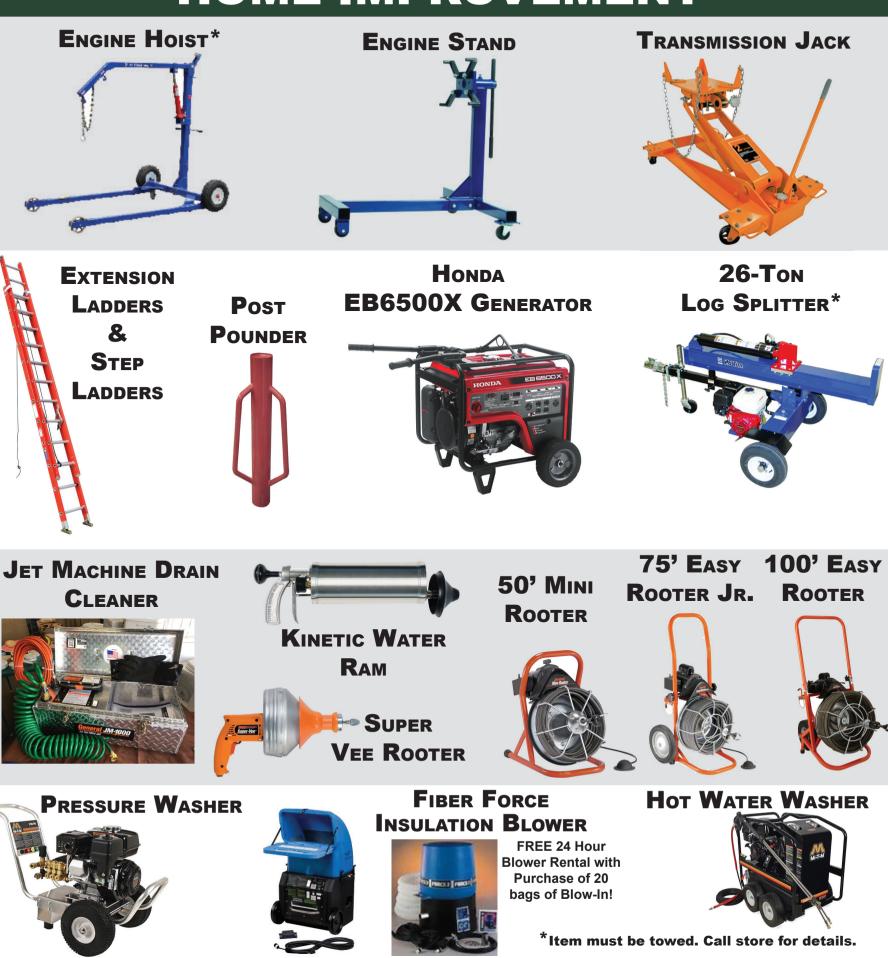

# WHITE MOUNTAIN LUMBER & RENTAL

### www.whitemountainlumber.com

270 E. Flaming Gorge Way, Green River 307-875-3601 Delivery Available



**Dust Collection** 

\*White Mountain Lumber must deliver the Articulating Man Lift. A waiver is required on certain items. Call store for details.

## CONSTRUCTION



## **CONCRETE TOOLS**



## HOME IMPROVEMENT



## HOME IMPROVEMENT





\*Item must be towed. Call store for details.

## EQUIPMENT PAVING

BREAKER

**A**TTACHMENT\*

CAT SKID STEER 236D\*/Open Cab

HYSTER BOX

**CAR FORKLIFT\*** 

JOHN DEERE

**TRACK LOADER\*** 

### **CAT TELEHANDLER\***



**A**LLMAND **MINI B**ACKHOE\*





**JOHN DEERE** 

\*White Mountain Lumber must deliver the **Articulating Man Lift**, **Cat Telehandler and Hyster Box Car Forklift.** A waiver is required on certain items. Some items are towable. Call store for details.

### **DITCH WITCH MINI** SKID STEER\*



Level-All Carrier, Bucket, **Trenching Attachments and** Auger with 9" and 12" Bits

### MAN BASKET\*



### JOHN DEERE **35G MINI EXCAVATOR\***



HAULOTTE ARTICULATING MAN LIFT\*





**DUMP TRAILER\*** 



## PARTY/RECREATIONAL

Page 8