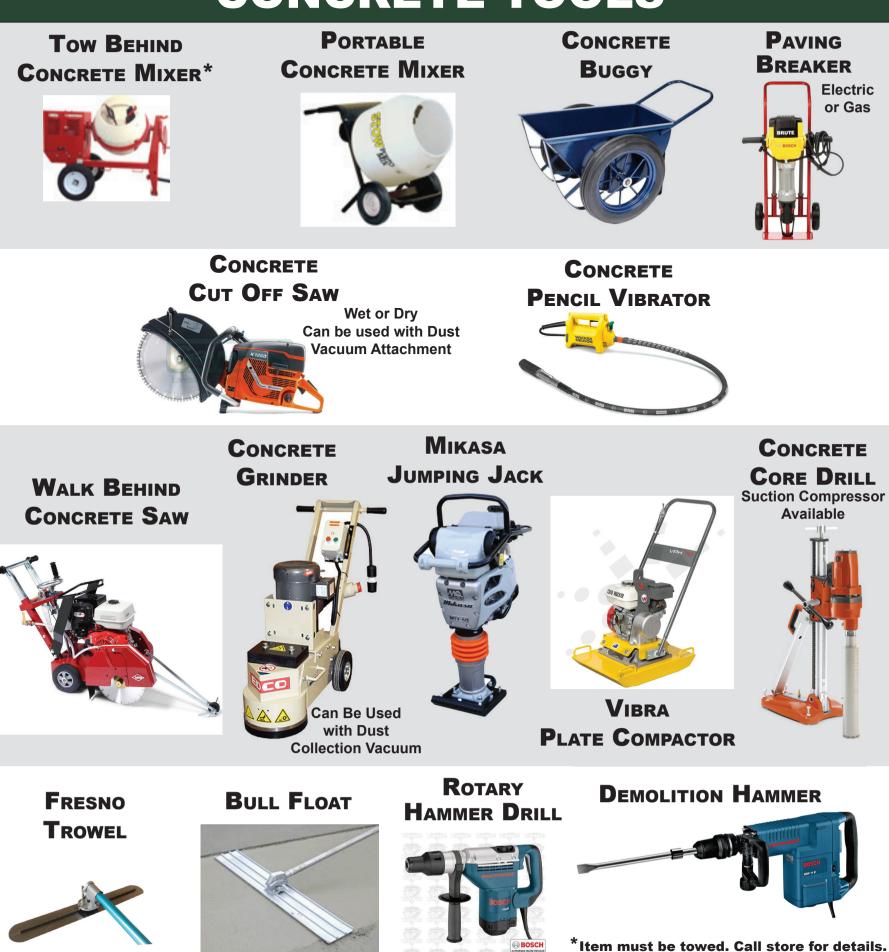

# WHITE MOUNTAIN LUMBER & RENTAL

### www.whitemountainlumber.com

270 E. Flaming Gorge Way, Green River 307-875-3601 Delivery Available



**Dust Collection** 

\*White Mountain Lumber must deliver the Articulating Man Lift. A waiver is required on certain items. Call store for details.

## CONSTRUCTION



## **CONCRETE TOOLS**



## HOME IMPROVEMENT



## HOME IMPROVEMENT





\*Item must be towed. Call store for details.

## EQUIPMENT PAVING

BREAKER

**A**TTACHMENT\*

CAT SKID STEER 236D\*/Open Cab

HYSTER BOX

**CAR FORKLIFT\*** 

JOHN DEERE

**TRACK LOADER\*** 

### **CAT TELEHANDLER\***



**A**LLMAND **MINI B**ACKHOE\*





**JOHN DEERE** 

\*White Mountain Lumber must deliver the **Articulating Man Lift**, **Cat Telehandler and Hyster Box Car Forklift.** A waiver is required on certain items. Some items are towable. Call store for details.

### **DITCH WITCH MINI** SKID STEER\*



Level-All Carrier, Bucket, **Trenching Attachments and** Auger with 9" and 12" Bits

### MAN BASKET\*



### JOHN DEERE **35G MINI EXCAVATOR\***



HAULOTTE ARTICULATING MAN LIFT\*





**DUMP TRAILER\*** 



## PARTY/RECREATIONA