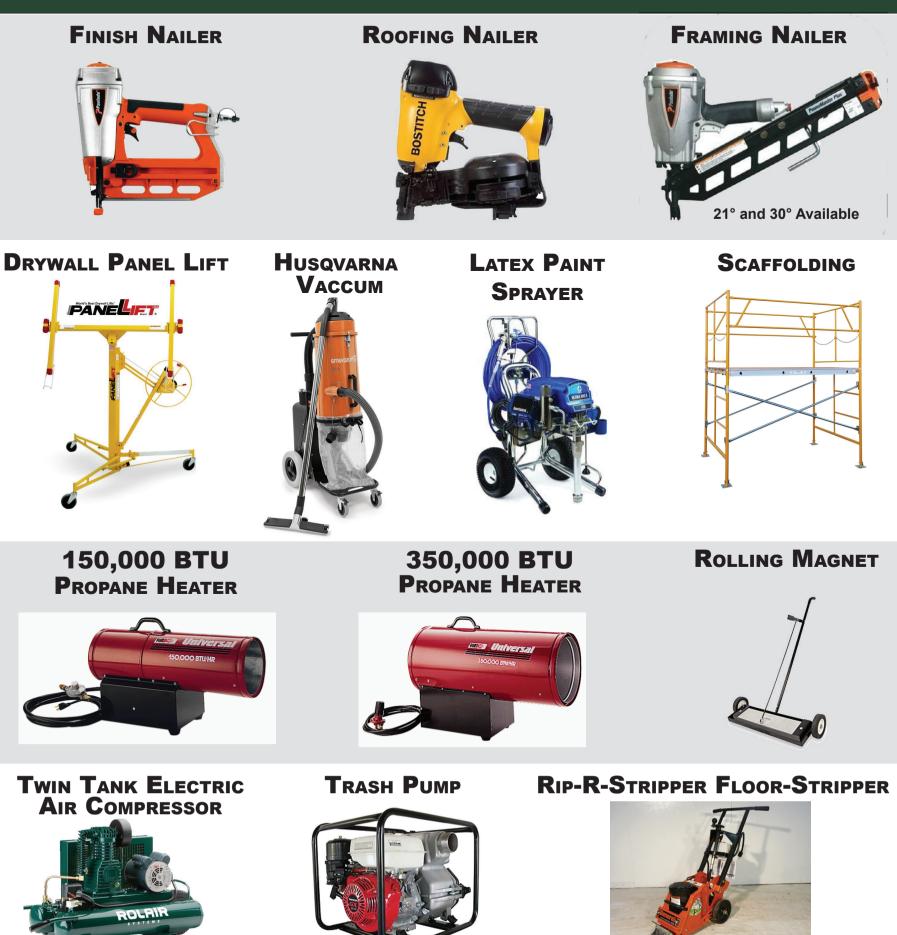

# WHITE MOUNTAIN LUMBER & RENTAL

### www.whitemountainlumber.com

270 E. Flaming Gorge Way, Green River 307-875-3601 Delivery Available



**Dust Collection** 

\*White Mountain Lumber must deliver the Articulating Man Lift. A waiver is required on certain items. Call store for details.

## CONSTRUCTION



## **CONCRETE TOOLS**



## HOME IMPROVEMENT



## HOME IMPROVEMENT





\*Item must be towed. Call store for details.

## EQUIPMENT PAVING

BREAKER

**A**TTACHMENT\*

CAT SKID STEER 236D\*/Open Cab

HYSTER BOX

**CAR FORKLIFT\*** 

JOHN DEERE

**TRACK LOADER\*** 

### **CAT TELEHANDLER\***



**A**LLMAND **MINI B**ACKHOE\*





**JOHN DEERE** 

\*White Mountain Lumber must deliver the **Articulating Man Lift**, **Cat Telehandler and Hyster Box Car Forklift.** A waiver is required on certain items. Some items are towable. Call store for details.

### **DITCH WITCH MINI** SKID STEER\*



Level-All Carrier, Bucket, **Trenching Attachments and** Auger with 9" and 12" Bits

### MAN BASKET\*



### JOHN DEERE **35G MINI EXCAVATOR\***



HAULOTTE ARTICULATING MAN LIFT\*





**DUMP TRAILER\***