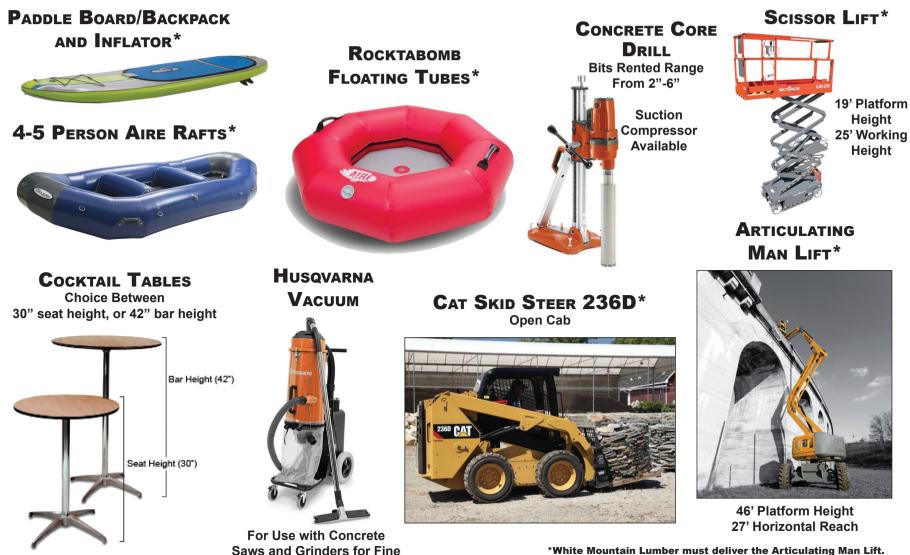

# WHITE MOUNTAIN LUMBER & RENTAL

### www.whitemountainlumber.com

270 E. Flaming Gorge Way, Green River 307-875-3601 Delivery Available



**Dust Collection** 

\*White Mountain Lumber must deliver the Articulating Man Lift. A waiver is required on certain items. Call store for details.

## CONSTRUCTION



## **CONCRETE TOOLS**



## HOME IMPROVEMENT



## HOME IMPROVEMENT





\*Item must be towed. Call store for details.

## EQUIPMENT PAVING

BREAKER

**A**TTACHMENT\*

CAT SKID STEER 236D\*/Open Cab

HYSTER BOX

**CAR FORKLIFT\*** 

JOHN DEERE

**TRACK LOADER\*** 

### **CAT TELEHANDLER\***



**A**LLMAND **MINI B**ACKHOE\*





**JOHN DEERE** 

\*White Mountain Lumber must deliver the **Articulating Man Lift**, **Cat Telehandler and Hyster Box Car Forklift.** A waiver is required on certain items. Some items are towable. Call store for details.

### **DITCH WITCH MINI** SKID STEER\*



Level-All Carrier, Bucket, **Trench