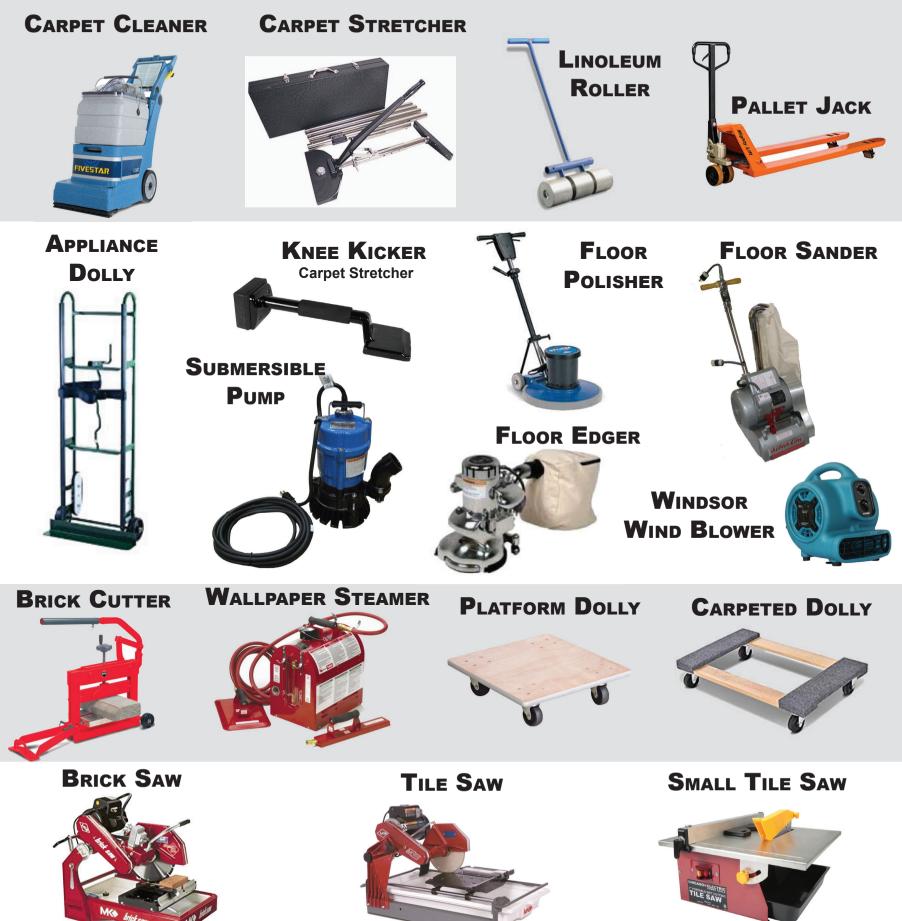

# WHITE MOUNTAIN LUMBER & RENTAL

### www.whitemountainlumber.com

270 E. Flaming Gorge Way, Green River 307-875-3601 Delivery Available



**Dust Collection** 

\*White Mountain Lumber must deliver the Articulating Man Lift. A waiver is required on certain items. Call store for details.

## CONSTRUCTION



## **CONCRETE TOOLS**



## HOME IMPROVEMENT



## HOME IMPROVEMENT





\*Item must be towed. Call store for details.

## EQUIPMENT PAVING

BREAKER

**A**TTACHMENT\*

CAT SKID STEER 236D\*/Open Cab

HYSTER BOX

**CAR FORKLIFT\*** 

JOHN DEERE

**TRACK LOADER\*** 

### **CAT TELEHANDLER\***



**A**LLMAND **MINI B**ACKHOE\*





**JOHN DEERE** 

\*White Mountain Lumber must deliver the **Articulating Man Lift**, **Cat Telehandler and Hyster Box Car Forklift.** A waiver is required on certain items. Some items are towable. Call store for details.

### **DITCH WITCH MINI** SKID STEER\*



Level-All Carrier, Bucket, **Trenching Attachments and** Auger with 9" and 12" Bits

### MAN BASKET\*



### JOHN DEERE **35G MINI EXCAVATOR\***



HAULOTTE ARTICULATING MAN LIFT\*





**DUMP TRAILER\*** 



## PARTY/RECREATIONAL

Page 8