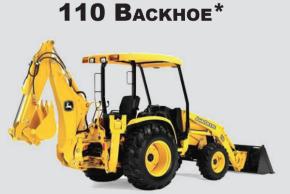

### **CAT TELEHANDLER\***

**A**LLMAND **MINI B**ACKHOE\*

**JOHN DEERE** 

\*White Mountain Lumber must deliver the **Articulating Man Lift**, **Cat Telehandler and Hyster Box Car Forklift.** A waiver is required on certain items. Some items are towable. Call store for details.