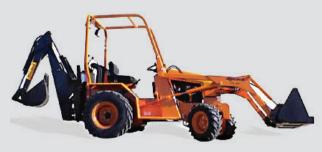

## EQUIPMENT PAVING

BREAKER

**A**TTACHMENT\*

CAT SKID STEER 236D\*/Open Cab

HYSTER BOX

**CAR FORKLIFT\*** 

JOHN DEERE

**TRACK LOADER\*** 

### **CAT TELEHANDLER\***

**A**LLMAND **MINI B**ACKHOE\*

**JOHN DEERE** 

\*White Mountain Lumber must deliver the **Articulating Man Lift**, **Cat Telehandler and Hyster Box Car Forklift.** A waiver is required on certain items. Some items are towable. Call store for details.